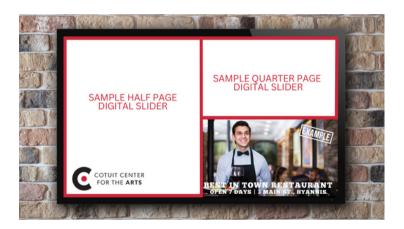

### Sustaining Sponsor - \$1,200

Half Screen Digital Ad featured in video loop on Center's promo display screens

Business listing and link on CCftA website

Business links from QR codes in the theater

6 FREE tickets to use at any one center-produced event

## Supporting Sponsor - \$600

Quarter Screen Digital Ad featured in video loop on Center's promo display screens

Business listing and link on CCftA website

Business links from QR codes in the theater

More exclusive individualized sponsorship opportunities are available upon request for specific show sponsorships, concert series sponsorships, outreach sponsorships, or higher levels of customized fulfillment. The prices and benefits listed above are applied to sponsors that make a 12-month commitment.

## **DIGITAL SLIDERS**

Showcase your brand and support of the arts on the screens in our gallery and outside our building!

# FULL PAGE DIGITAL SLIDER 1920 X 1080 PX

QUARTER PAGE 960 X 540 PX (HORIZONTAL)